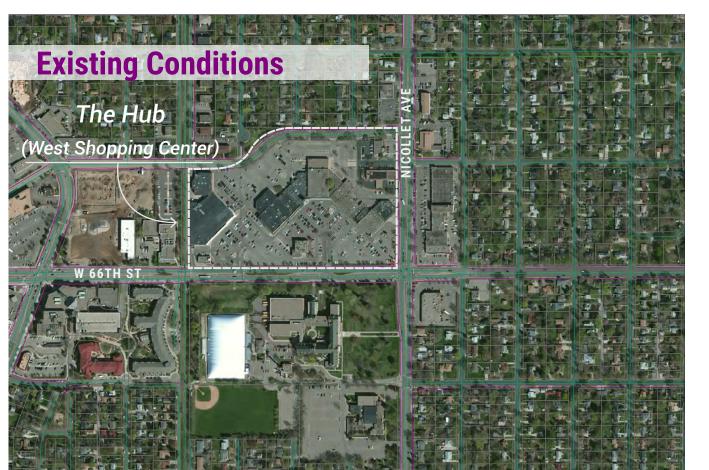

## **Key Plan Elements**

- Compact, mixed-use development
- Street-oriented architecture
- Pedestrian-friendly streetscapes
- The straightening of W 65th Street
- Multi-story buildings residential above ground level shops/restaurants
- "Main Street" connection pedestrian focused streetscape with enhanced planting