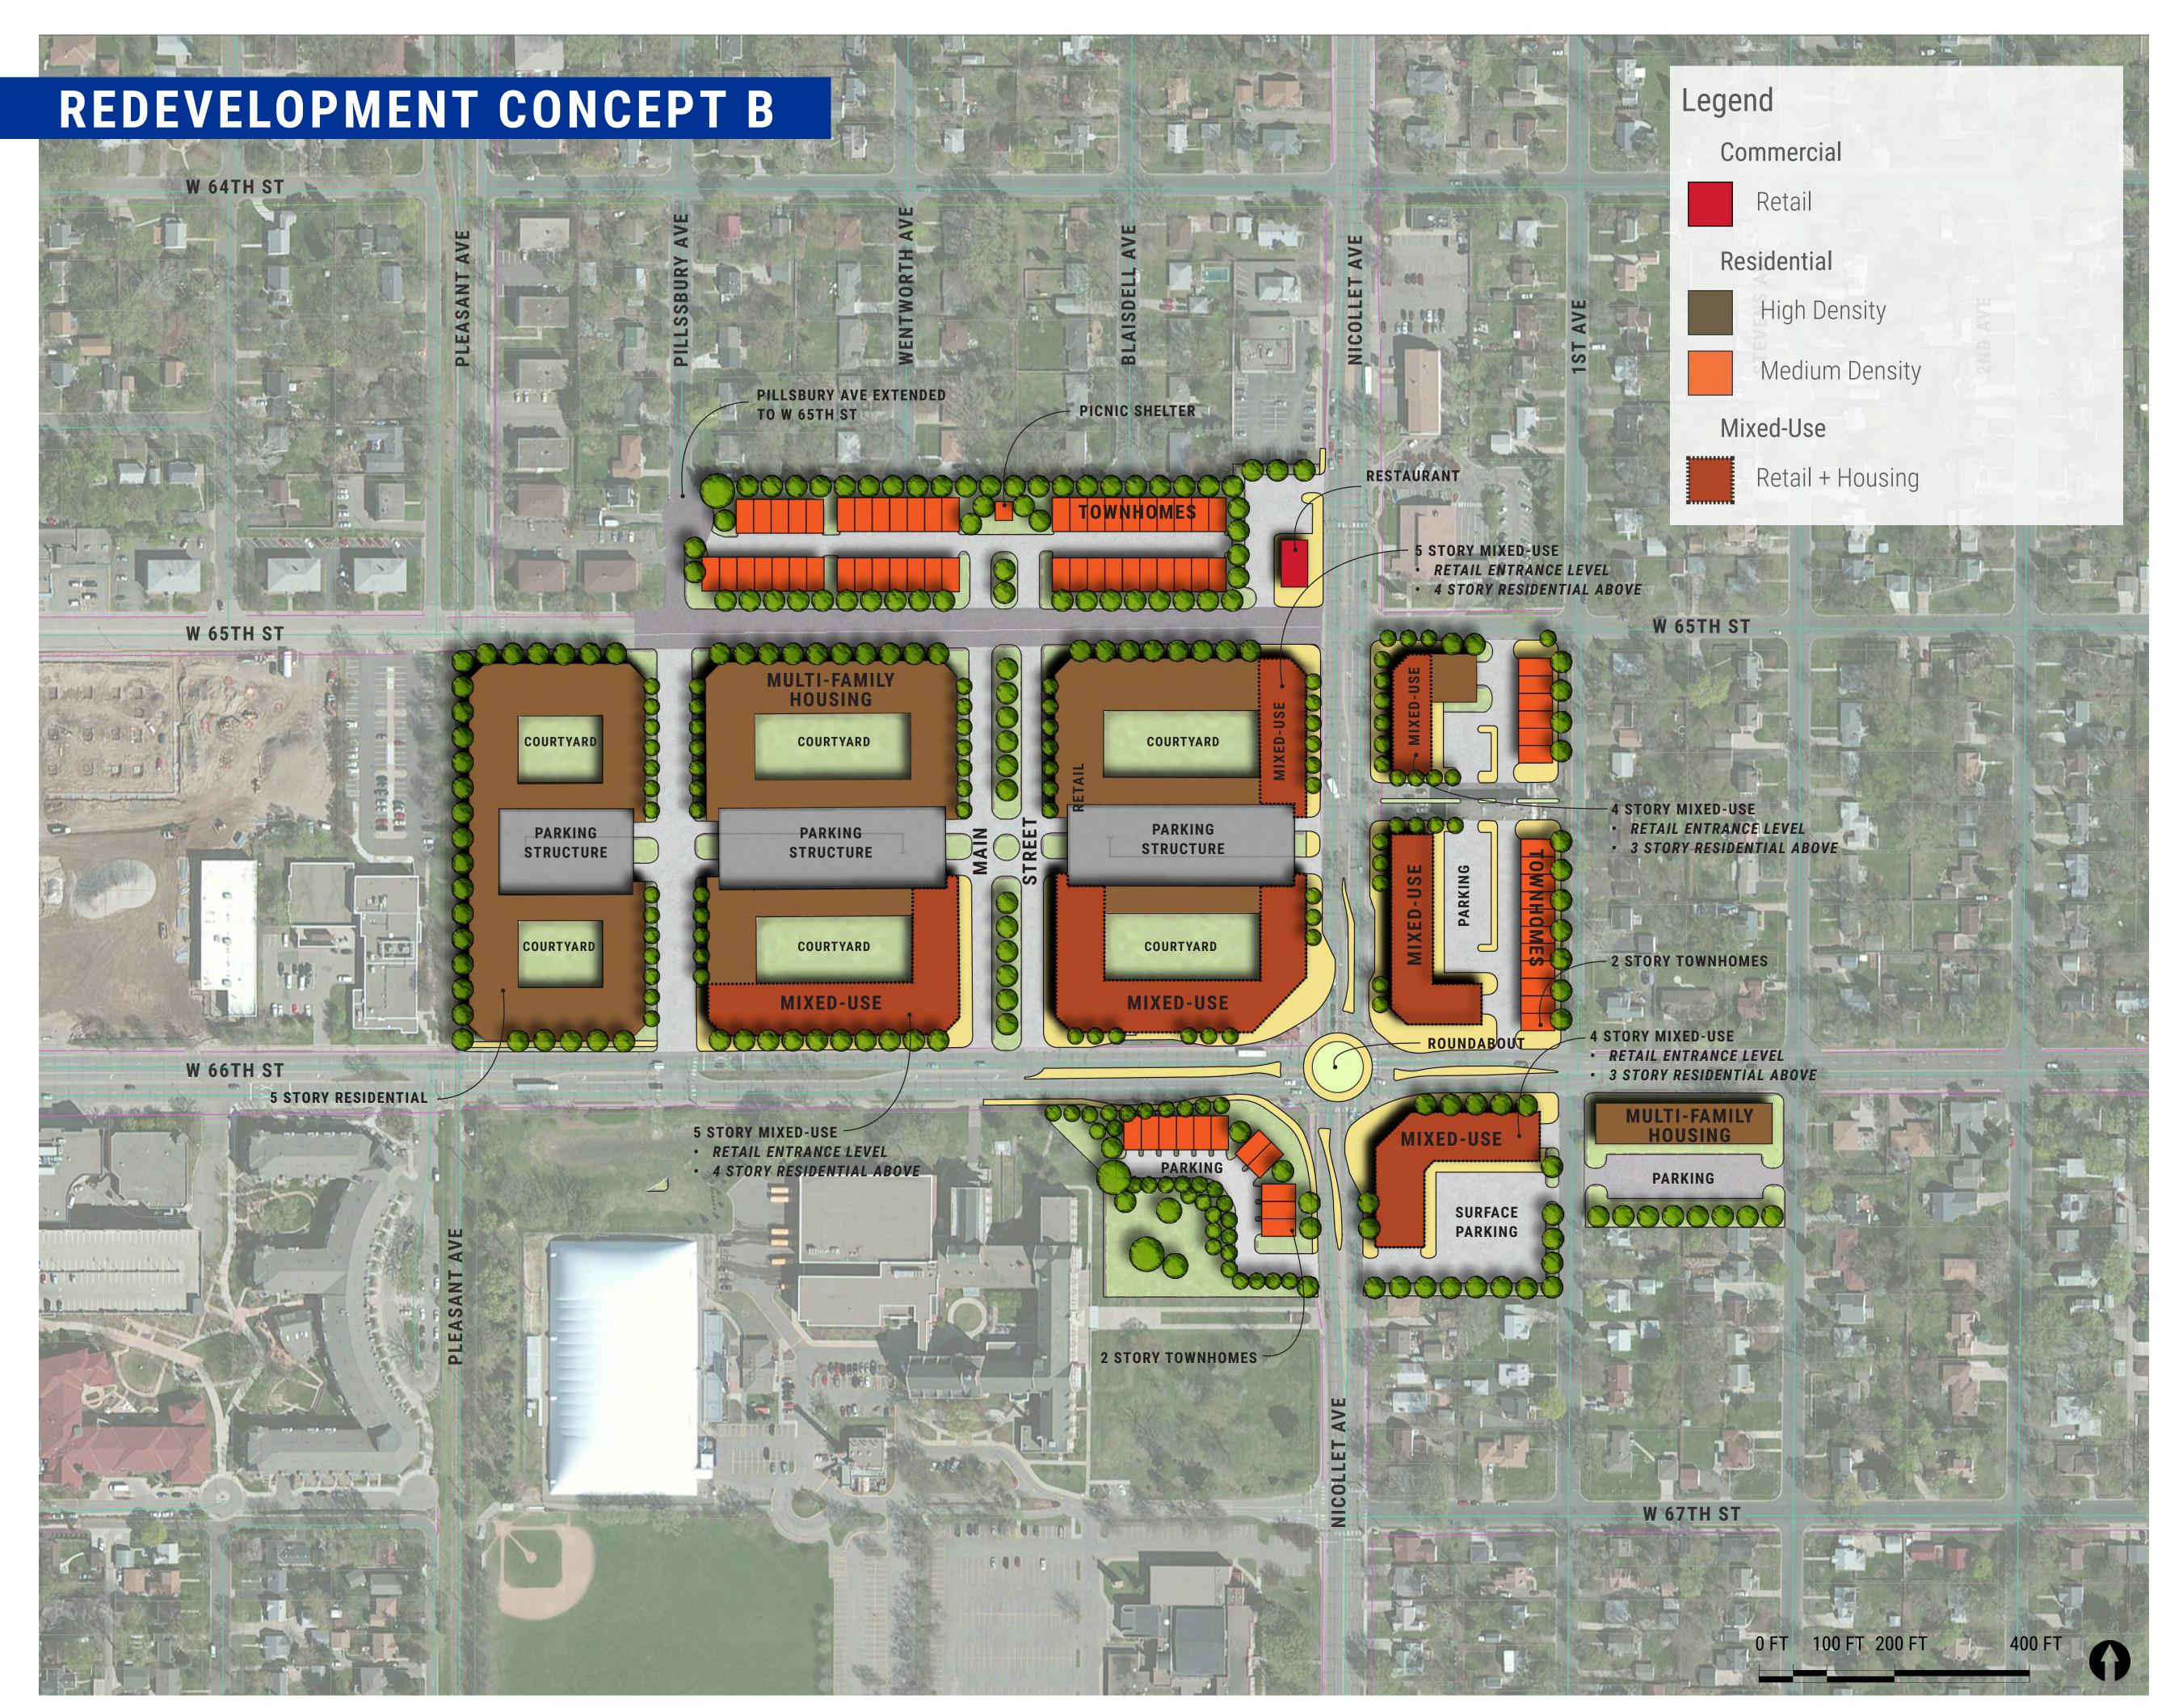

## **Key Plan Elements**

- Compact, mixed-use development
- Street-oriented architecture
- Pedestrian-friendly streetscapes
- The straightening of W 65th Street
- Multi-story buildings residential above ground level shops/restaurants
- "Main Street" connection pedestrian focused streetscape with enhanced planting