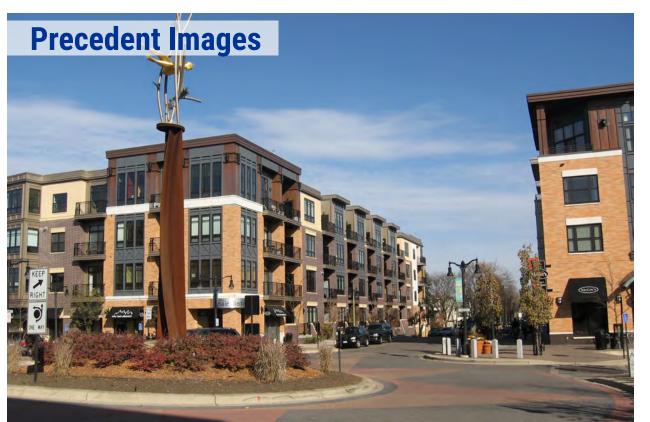

## **Key Plan Elements**

- Compact, mixed-use development
- Street-oriented architecture
- Pedestrian-friendly streetscapes
- The straightening of W 65th Street
- Multi-story buildings residential above ground level shops/restaurants
- "Main Street" connection pedestrian focused streetscape with enhanced planting