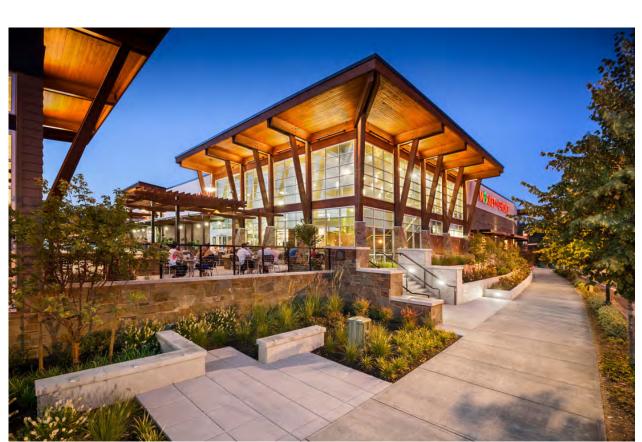

## **Key Plan Elements**

- Compact, mixed-use development
- Street-oriented architecture
- Pedestrian-friendly streetscapes
- The straightening of W 65th Street
- Multi-story buildings residential above ground level shops/restaurants
- "Main Street" connection pedestrian focused streetscape with enhanced planting