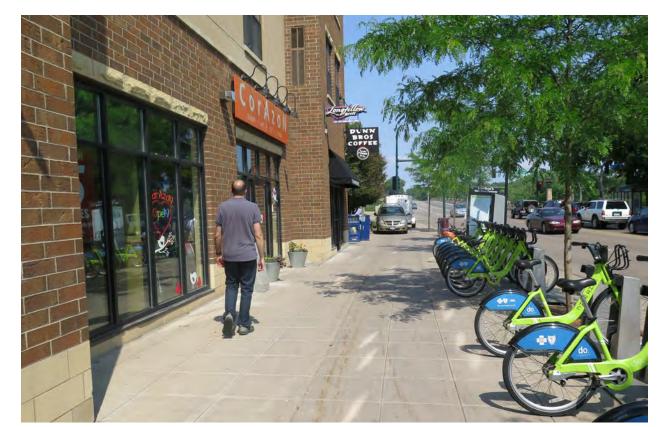

## **Key Plan Elements**

- Compact, mixed-use development
- Street-oriented architecture
- Pedestrian-friendly streetscapes
- The straightening of W 65th Street
- Multi-story buildings residential above ground level shops/restaurants
- "Main Street" connection pedestrian focused streetscape with enhanced planting