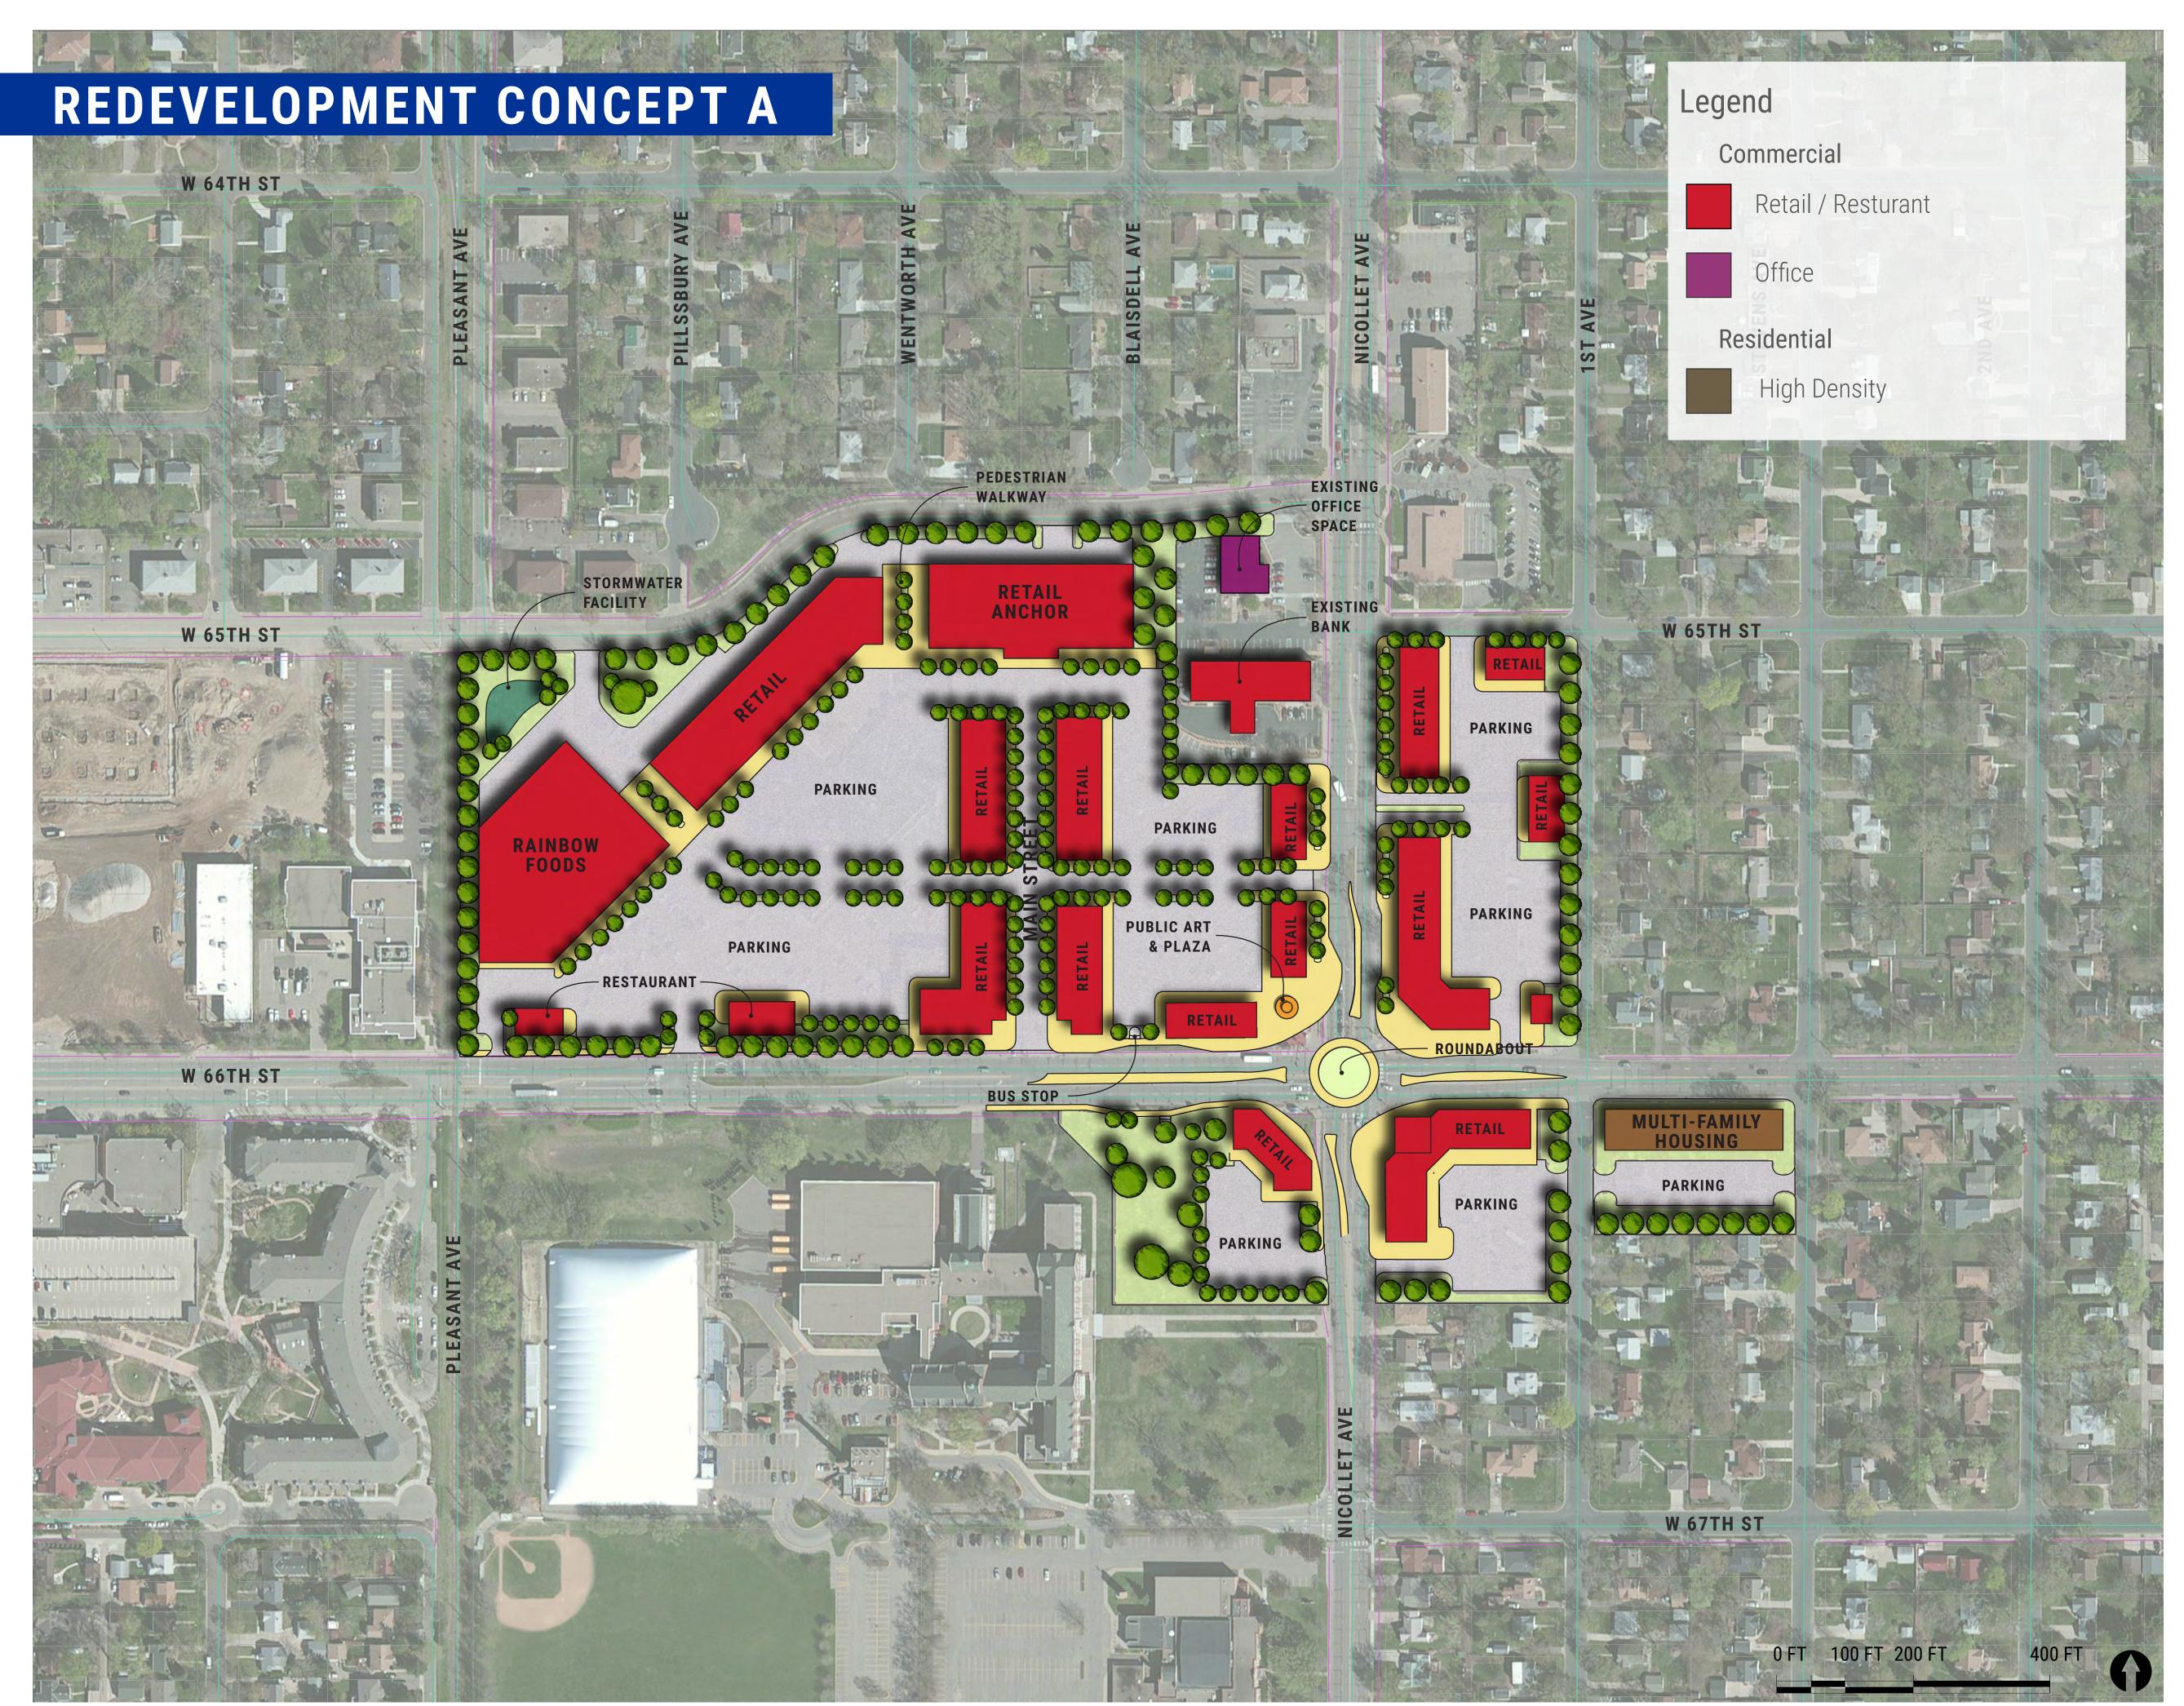

## **Key Plan Elements**

- Lifestyle retail/shopping center
- Pedestrian-friendly "Main Street"
- Placemaking features/public art
- Outdoor plaza spaces
- Pedestrian walkways
- One to two story buildings
- Street-oriented architecture